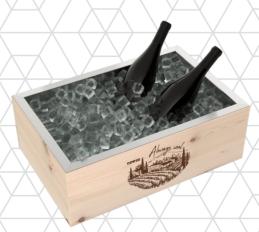

## PARTY BOX CONTEGIANO

PARTY

PICNIC

BANQUET

OUTDOOR

INDOOR

TRIP

Keep your drinks at the right temperature even in the hottest weather. Our insulated box is composed of an inner stainless steel tub and an outer wooden casing. The decorated cover is made of high-quality pine wood. Simply fill the box with ice, put in the bottles with drinks and let the summer party begin.

| Internal Dimensions | External Dimensions | Inner Material  | Outer Material         | Usage                                            |
|---------------------|---------------------|-----------------|------------------------|--------------------------------------------------|
| 450x280x138         | 500x330x170         | Stainless Steel | Bathtub Box Solid Pine | Cooling of alcoholic and non-alcoholic beverages |