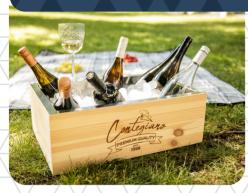

## PARTY BOX CONTEGIANO

PARTY

PICNIC

BANQUET

OUTDOOR

INDOOR

TRIP

Keep your drinks at the right temperature even in the hottest weather. Our insulated box is composed of an inner stainless steel tub and an outer wooden casing. The decorated cover is made of high-quality pine wood. Simply fill the box with ice, put in the bottles with drinks and let the summer party begin.