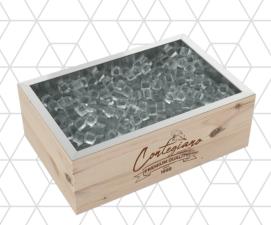

## PARTY BOX CONTEGIANO

PARTY

PICNIC

BANQUET

OUTDOOR

INDOOR

TRIP

Keep your drinks at the right temperature even in the hottest weather. Our insulated box is composed of an inner stainless steel tub and an outer wooden casing. The decorated cover is made of high-quality pine wood. Simply fill the box with ice, put in the bottles with drinks and let the summer party begin.

| Internal Dimensions | External Dimensions | Inner Material  | Outer Material         | Usage                                            |
|---------------------|---------------------|-----------------|------------------------|--------------------------------------------------|
| 450x280x138         | 500x330x170         | Stainless Steel | Bathtub Box Solid Pine | Cooling of alcoholic and non-alcoholic beverages |