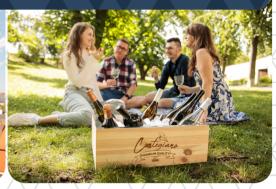

## PARTY BOX CONTEGIANO

PARTY

PICNIC

BANQUET

OUTDOOR

INDOOR

TRIP

Keep your drinks at the right temperature even in the hottest weather. Our insulated box is composed of an inner stainless steel tub and an outer wooden casing. The decorated cover is made of high-quality pine wood. Simply fill the box with ice, put in the bottles with drinks and let the summer party begin.